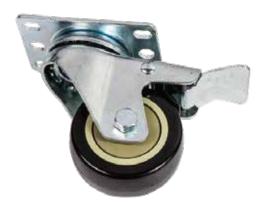

## **Heavy Duty Castor - With / Without Brake**

### **Specifications**

| Size            | 3" height wheel                          |
|-----------------|------------------------------------------|
| Castor material | Polyurethene (PU)                        |
| Load capacity   | 150 kg per castor                        |
| SPCC thickness  | 3.0 mm                                   |
| Material        | SPCC cold rolled steel                   |
| Screws          | M8                                       |
| Color           | RAL9005(black); RAL 7001(Silver)         |
| Quantity        | 1 set (2 with brake and 2 without brake) |