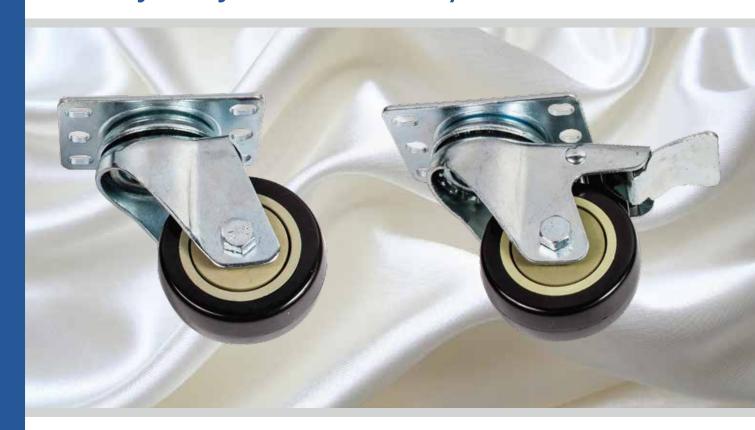

## **Heavy Duty Castor - With / Without Brake**

### **Specifications**

| Size            | 3" height wheel                          |
|-----------------|------------------------------------------|
| Castor material | Polyurethene (PU)                        |
| Load capacity   | 150 kg per castor                        |
| SPCC thickness  | 3.0 mm                                   |
| Material        | SPCC cold rolled steel                   |
| Screws          | M8                                       |
| Color           | RAL9005(black); RAL 7001(Silver)         |
| Quantity        | 1 set (2 with brake and 2 without brake) |